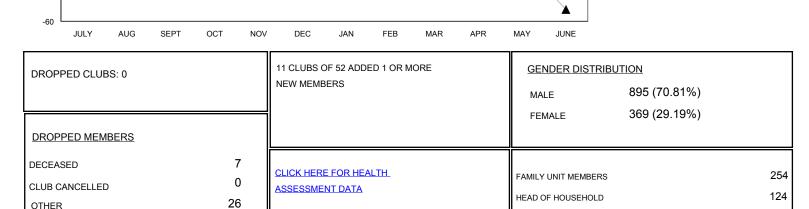

## HAL GRIFFIN GMT.

| GMT: HAL GRIFFIN      |                  |           | LOCATION MISSOURI |                  |                       |                    |                                     |                    | GMT CA 1         |
|-----------------------|------------------|-----------|-------------------|------------------|-----------------------|--------------------|-------------------------------------|--------------------|------------------|
| Clubs                 |                  |           |                   |                  | Members               |                    |                                     |                    |                  |
| RESULTS FOR 2014-2015 |                  |           |                   |                  | RESULTS FOR 2014-2015 |                    |                                     |                    |                  |
| QUARTER               | NEW CLUB<br>GOAL | NEW CLUBS | DROPPED<br>CLUBS  | NET<br>GAIN/LOSS | QUARTER               | NEW MEMBER<br>GOAL | CHARTER AND<br>NEW MEMBERS<br>ADDED | DROPPED<br>MEMBERS | NET<br>GAIN/LOSS |
| JULY/AUG/SEPT         | 0                | 0         | 0                 | 0                | JULY/AUG/SEPT         | -10                | 30                                  | 33                 | -3               |
| OCT/NOV/DEC           | 1                | 0         | 0                 | 0                | OCT/NOV/DEC           | 55                 | 0                                   | 0                  | 0                |
| JAN/FEB/MAR           | 0                | 0         | 0                 | 0                | JAN/FEB/MAR           | 5                  | 0                                   | 0                  | 0                |
| APR/MAY/JUNE          | 0                | 0         | 0                 | 0                | APR/MAY/JUNE          | -5                 | 0                                   | 0                  | 0                |

-40

33

NON-HEAD OF HOUSEHOLD

130