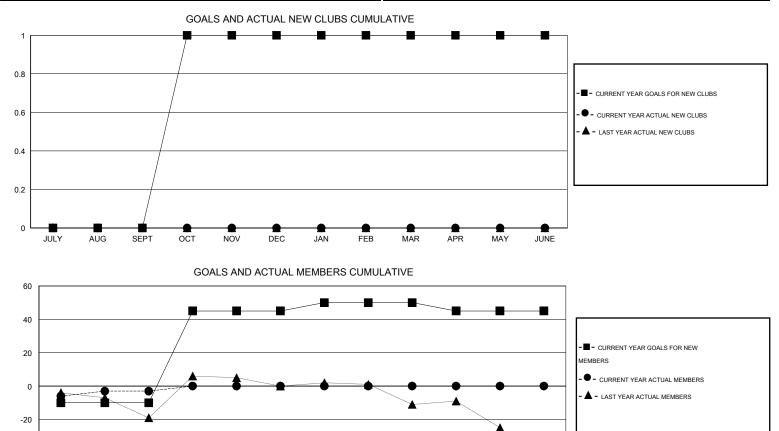

## HAL GRIFFIN GMT.

| GMT: HAL GRIFFIN      |                  |           | LOCATION MISSOURI |                  |                       |                    |                                     |                    | GMT CA 1         |
|-----------------------|------------------|-----------|-------------------|------------------|-----------------------|--------------------|-------------------------------------|--------------------|------------------|
| Clubs                 |                  |           |                   |                  | Members               |                    |                                     |                    |                  |
| RESULTS FOR 2014-2015 |                  |           |                   |                  | RESULTS FOR 2014-2015 |                    |                                     |                    |                  |
| QUARTER               | NEW CLUB<br>GOAL | NEW CLUBS | DROPPED<br>CLUBS  | NET<br>GAIN/LOSS | QUARTER               | NEW MEMBER<br>GOAL | CHARTER AND<br>NEW MEMBERS<br>ADDED | DROPPED<br>MEMBERS | NET<br>GAIN/LOSS |
| JULY/AUG/SEPT         | 0                | 0         | 0                 | 0                | JULY/AUG/SEPT         | -10                | 30                                  | 33                 | -3               |
| OCT/NOV/DEC           | 1                | 0         | 0                 | 0                | OCT/NOV/DEC           | 55                 | 0                                   | 0                  | 0                |
| JAN/FEB/MAR           | 0                | 0         | 0                 | 0                | JAN/FEB/MAR           | 5                  | 0                                   | 0                  | 0                |
| APR/MAY/JUNE          | 0                | 0         | 0                 | 0                | APR/MAY/JUNE          | -5                 | 0                                   | 0                  | 0                |